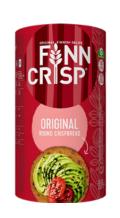

# CRISP BREAD

Finn Crisp Round Original

250 g

Case Barcode Case Qty. Case Confg. Shelf life | 6410500095651 | 12 | 12 x 250 g | 12 m