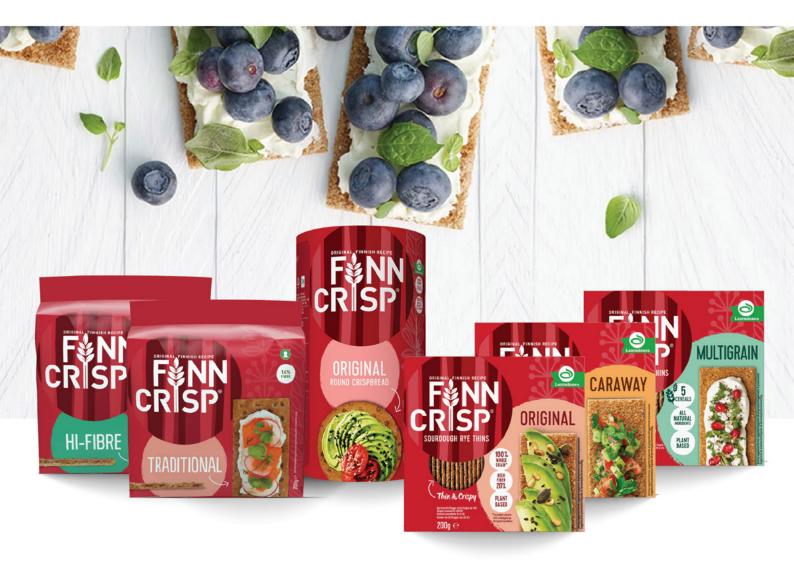

### **SOURDOUGH RYE**

Finn Crisp Thin Multigrain

175 g

Case Barcode Case Qty. Case Confg. Shelf life | 6410500090625 | 9 | 9 x 175 g | 12 m

### **SOURDOUGH RYE**

Finn Crisp Thin Original

200 g

Case Barcode Case Qty. Case Confg. Shelf life | 6410500090618 | 9 | 9 x 200 g | 12 m

## **SOURDOUGH RYE**

Finn Crisp Thin Caraway

200 g

Case Barcode Case Qty. Case Confg. Shelf life | 17310130013390 | 9 | 9 x 200 g | 12 m

# CRISP BREAD

Finn Crisp Round Original

250 g

Case Barcode Case Qty. Case Confg. Shelf life | 6410500095651 | 12 | 12 x 250 g | 12 m

### **CRISP BREAD**

Finn Crisp Crispbread Traditional

200 g

Case Barcode | 6437005047640 Case Qty. | 12 Case Confg. | 12 x 200 g Shelf life | 12 m

# CRISP BREAD

Finn Crisp Crispbread High Fibre

200 g

| 12 m

Case Barcode Case Qty. Case Confg.

Shelf life

| 6437005047657 | 12 | 12 x 200 q