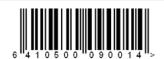

## **SOURDOUGH RYE**

Finn Crisp Thin Caraway

200 g

Case Barcode Case Qty. Case Confg. Shelf life | 17310130013390 | 9 | 9 x 200 g | 12 m