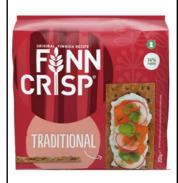

### **CRISP BREAD**

Finn Crisp Crispbread Traditional

200 g

Case Barcode | 6437005047640 Case Qty. | 12 Case Confg. | 12 x 200 g Shelf life | 12 m