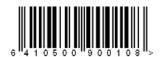

# CRISP BREAD

Finn Crisp Round Original

250 g

Case Barcode Case Qty. Case Confg. Shelf life | 6410500095651 | 12 | 12 x 250 g | 12 m