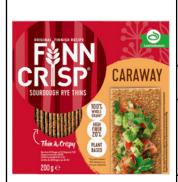

## **SOURDOUGH RYE**

Finn Crisp Thin Caraway

200 g

Case Barcode Case Qty. Case Confg. Shelf life | 17310130013390 | 9 | 9 x 200 g | 12 m