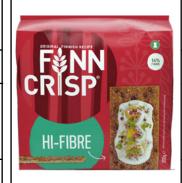

# CRISP BREAD

Finn Crisp Crispbread High Fibre

200 g

| 12 m

Case Barcode Case Qty. Case Confg.

Shelf life

| 6437005047657 | 12 | 12 x 200 q