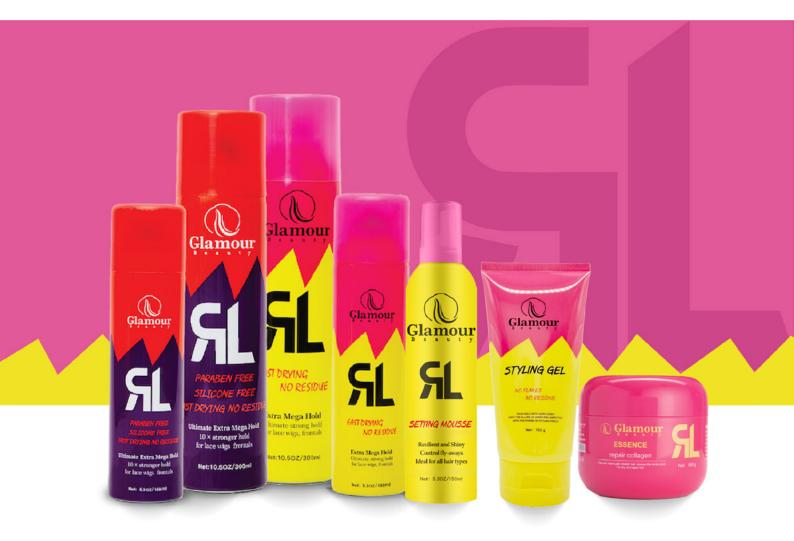

## FOR WIGS

Glamour Extra Mega Hold

150 ml

Case Barcode Case Qty. Case Confg. Shelf life | 16971867060012 | 6 | 6 x 150 ml | 36 m

## FOR WIGS

Glamour Extra Mega Hold

300 ml

Case Barcode Case Qty. Case Confg. Shelf life | 16971867060005 | 12 | 12 x 300 ml | 36 m

## FOR WIGS

Glamour Ultimate Extra Mega Hold

150 ml

Case Barcode Case Qty. Case Confg. Shelf life | 16971867060067 | 6 | 6 x 150 ml

| 36 m

## FOR WIGS

Glamour Ultimate Extra Mega Hold

300 ml

Case Barcode Case Qty. Case Confg. Shelf life | 16971867060036 | 12 | 12 x 300 ml | 36 m

### Glamour Setting Mousse

150 ml

Case Barcode Case Qty. Case Confg. Shelf life

| 12 | 6 x 150 ml | 36 m

| 6971867060008

# FOR HAIR

Glamour Styling Gel

150 g

Case Barcode Case Qty. Case Confg. Shelf life | 16971867060043 | 12 | 12 x 150 g | 36 m

## FOR HAIR

Glamour Styling Gel

50 g

Case Barcode | 16971867060050 Case Qty. | 48 Case Confg. | 48 x 50 g Shelf life | 36 m

## FOR HAIR

Glamour Essence Collagen

500 g

Case Barcode Case Qty. Case Confg. Shelf life | 16971867060081 | 6 | 6 x 500 q

136 m

Glam

ULTRA GLU

STYLING G.