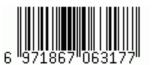

# FOR HAIR

Glamour Styling Gel

150 g

Case Barcode Case Qty. Case Confg. Shelf life | 16971867060043 | 12 | 12 x 150 g | 36 m