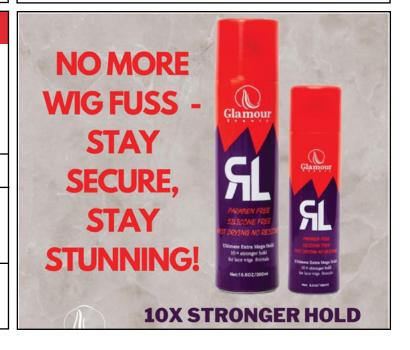

## FOR WIGS

Glamour Extra Mega Hold

150 ml

Case Barcode Case Qty. Case Confg. Shelf life | 16971867060012 | 6 | 6 x 150 ml | 36 m

## FOR WIGS

Glamour Extra Mega Hold

300 ml

Case Barcode Case Qty. Case Confg. Shelf life | 16971867060005 | 12 | 12 x 300 ml | 36 m

## FOR WIGS

Glamour Ultimate Extra Mega Hold

150 ml

Case Barcode Case Qty. Case Confg. Shelf life | 16971867060067 | 6 | 6 x 150 ml

| 36 m

## FOR WIGS

Glamour Ultimate Extra Mega Hold

300 ml

Case Barcode Case Qty. Case Confg. Shelf life | 16971867060036 | 12 | 12 x 300 ml | 36 m