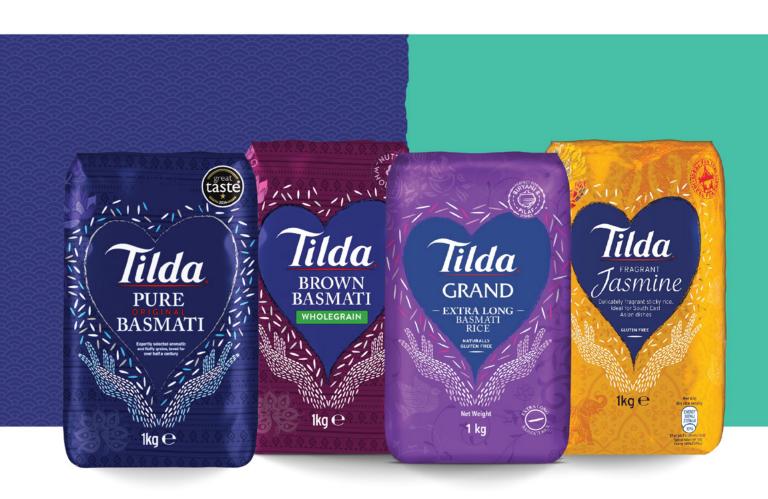

Tilda's signature Basmati rice is sourced from the foothills of the Himalayas, where the unique climate, soil, and traditional farming methods create the perfect conditions for this prized variety. Naturally aromatic and aged for fullness of flavor, Basmati is light, fluffy, and beautifully separate when cooked. Alongside it, Tilda offers Jasmine rice, grown in Southeast Asia, known for its soft, slightly sticky texture and delicate floral aroma—ideal for curries, stir-fries, and fragrant dishes from across the globe.

Every grain of Tilda rice is carefully selected at its source and milled with precision to preserve its natural character. With a commitment to working closely with farmers, promoting sustainable practices, and maintaining strict quality standards, Tilda ensures that only the very best reaches your plate. From everyday meals to special occasions, Tilda rice brings authenticity, nutrition, and flavor to every kitchen.