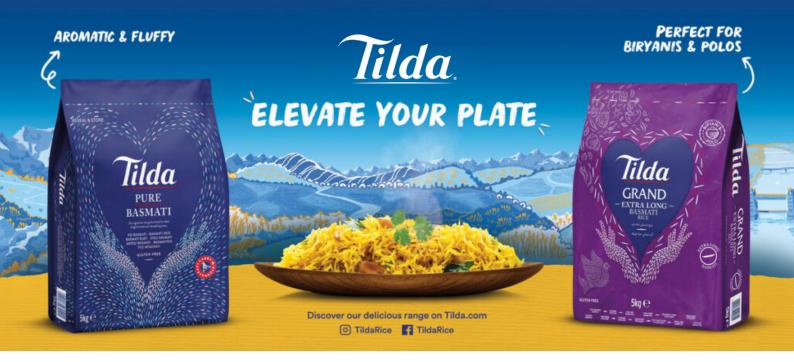

Tilda's signature Basmati rice is sourced from the foothills of the Himalayas, where the unique climate, soil, and traditional farming methods create the perfect conditions for this prized variety. Naturally aromatic and aged for fullness of flavor, Basmati is light, fluffy, and beautifully separate when cooked. Alongside it, Tilda offers Jasmine rice, grown in Southeast Asia, known for its soft, slightly sticky texture and delicate floral aroma—ideal for curries, stir-fries, and fragrant dishes from across the globe.

Every grain of Tilda rice is carefully selected at its source and milled with precision to preserve its natural character. With a commitment to working closely with farmers, promoting sustainable practices, and maintaining strict quality standards, Tilda ensures that only the very best reaches your plate. From everyday meals to special occasions, Tilda rice brings authenticity, nutrition, and flavor to every kitchen.